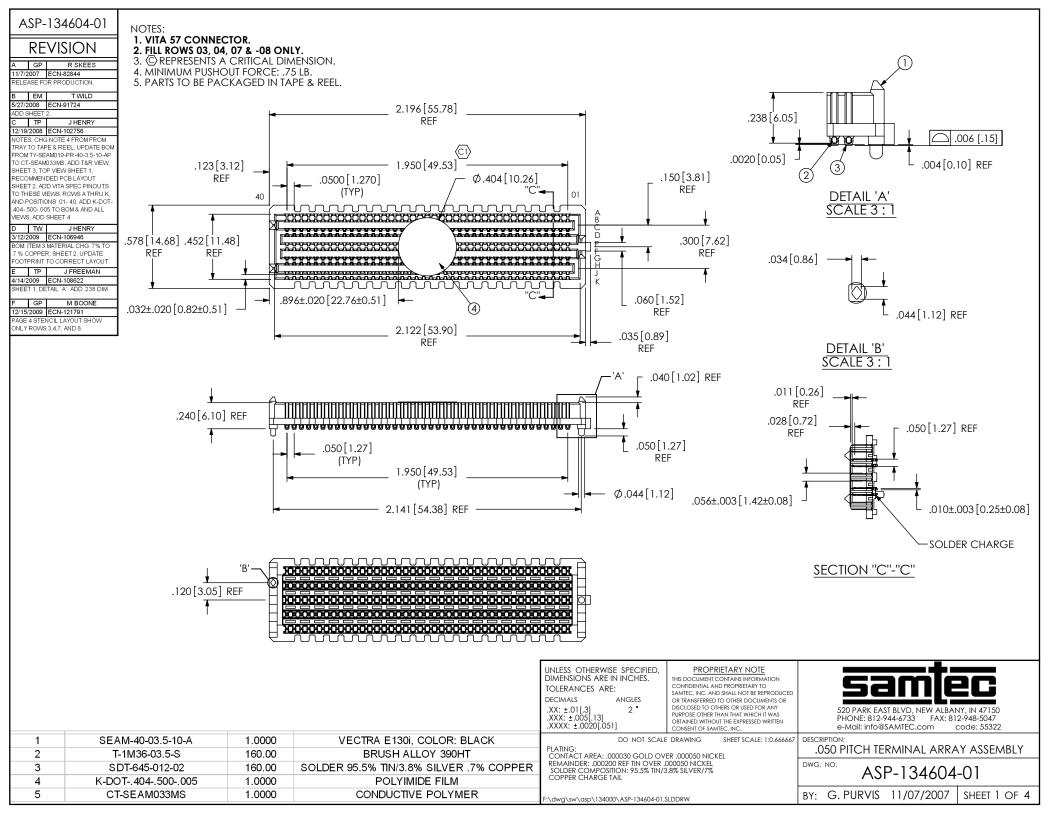

ASP-134604-01

**RECOMMENDED STENCIL LAYOUT FOR ASP-134604-01** 

REVISION F

STENCIL TO BE .0060 [.152] THICK.

ALL DIMENSIONS ARE SYMMETRIC ABOUT THE CENTERLINE