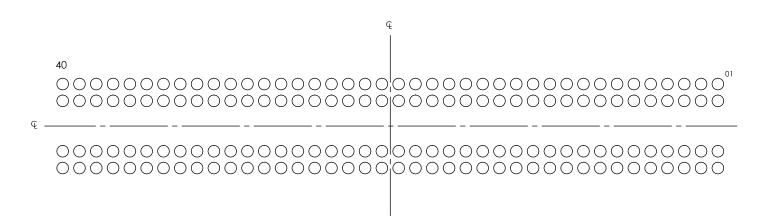

ASP-134604-01

**RECOMMENDED STENCIL LAYOUT FOR ASP-134604-01** 

REVISION F

STENCIL TO BE .0060 [.152] THICK.

ALL DIMENSIONS ARE SYMMETRIC ABOUT THE CENTERLINE